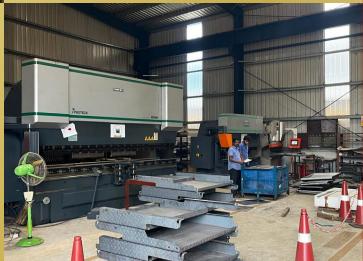

#### **AVAILABLE MACHINE**

**CNC Laser Cutting Machine – Three Nos** 

Maximum Cutting Capacity – Ms Up to 35 mm Thickness

SS Up to 25 mm Thickness.

AL Up to 15 mm Thickness.

The op to 15 mm makiness.

CU Up to 10 mm Thickness.

BR Up to 10 mm Thickness.

Maximum Bed Size of 6000 mm X 2000 mm

CNC Press Brake - Three Nos

Maximum Capacity-250 Ton with 4000mm Length

**CNC Plasma Profile Cutting Machine** 

MS Up to 125mm Thickness.

Maximum Bed Size of 6000 mm X 2000 mm